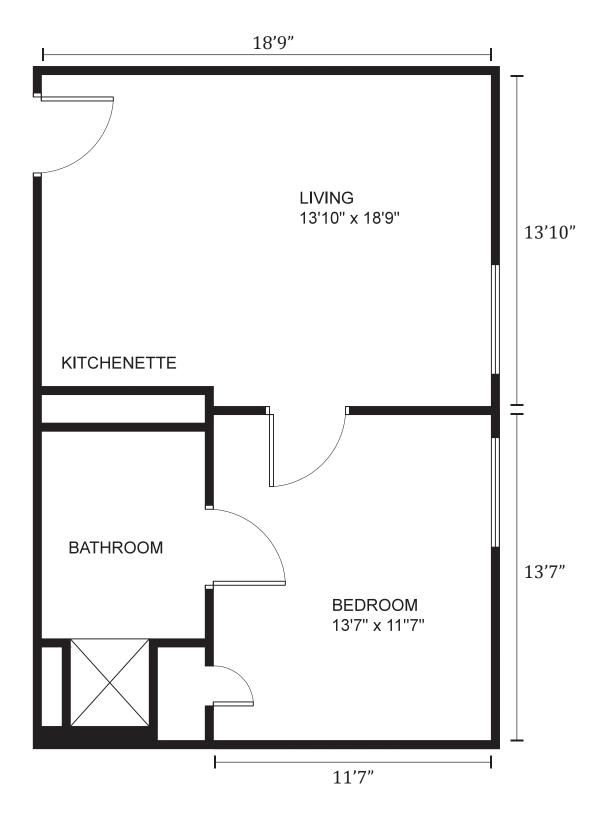

One Bedroom Apartment-Small Floor Plan 103, 203, 303

One Bedroom Apartment-Large Floor Plan 107, 207, 307

One Bedroom Apartment-Medium Floor Plan 109, 209, 309

One Bedroom Apartment-Small Floor Plan 110, 210, 310

One Bedroom Apartment-Medium Floor Plan 111, 211, 311

One Bedroom Apartment-Large Floor Plan 104, 204, 304

One Bedroom Apartment-Medium Floor Plan 108, 208, 308