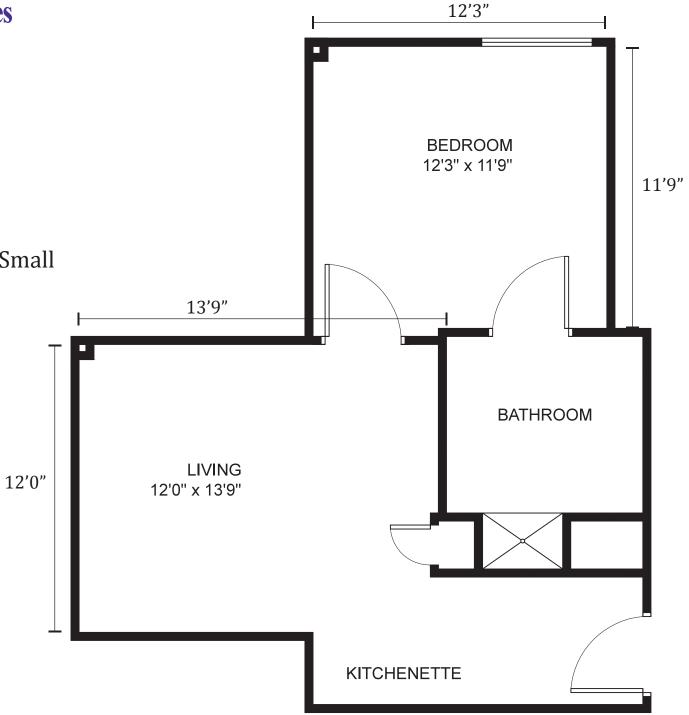

One Bedroom Apartment-Small Floor Plan 101, 201, 301

One Bedroom Apartment-Small Floor Plan 102, 202, 302

One Bedroom Apartment-Medium Floor Plan 105, 205, 305

One Bedroom Apartment-Medium Floor Plan 106, 206, 306