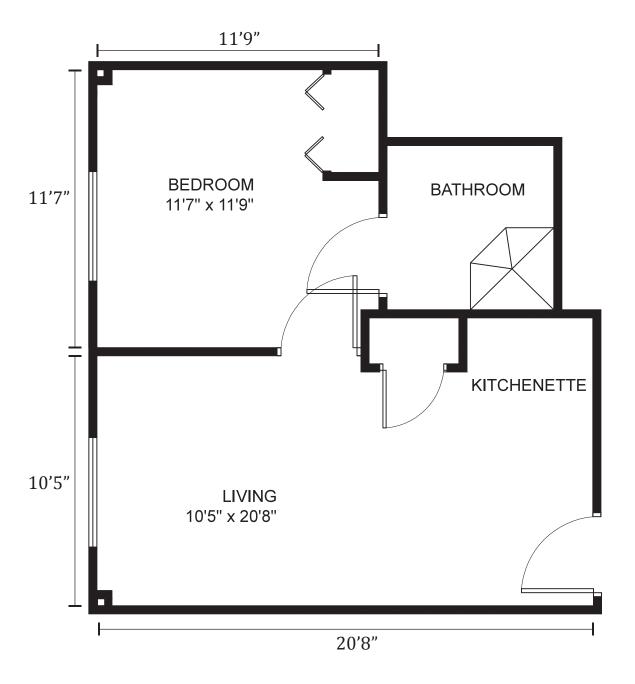

One Bedroom Apartment-Medium Floor Plan 111, 211, 311

One Bedroom Apartment-Large Floor Plan 104, 204, 304

One Bedroom Apartment-Medium Floor Plan 108, 208, 308