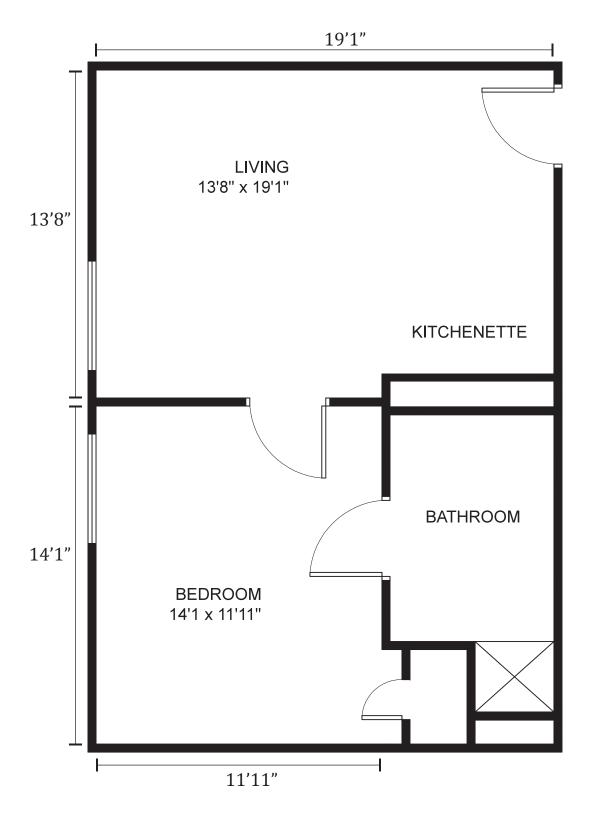

One Bedroom Apartment-Small Floor Plan 101, 201, 301

One Bedroom Apartment-Small Floor Plan 102, 202, 302

One Bedroom Apartment-Medium Floor Plan 105, 205, 305

One Bedroom Apartment-Medium Floor Plan 106, 206, 306

One Bedroom Apartment-Small Floor Plan 103, 203, 303

One Bedroom Apartment-Large Floor Plan 107, 207, 307

One Bedroom Apartment-Medium Floor Plan 109, 209, 309

One Bedroom Apartment-Small Floor Plan 110, 210, 310