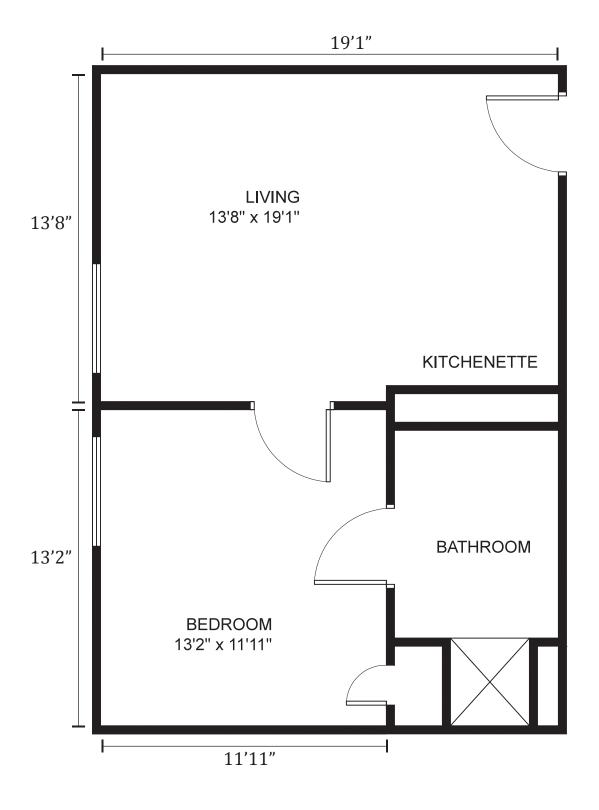

One Bedroom Apartment-Medium Floor Plan 111, 211, 311

One Bedroom Apartment-Large Floor Plan 104, 204, 304

One Bedroom Apartment-Medium Floor Plan 108, 208, 308