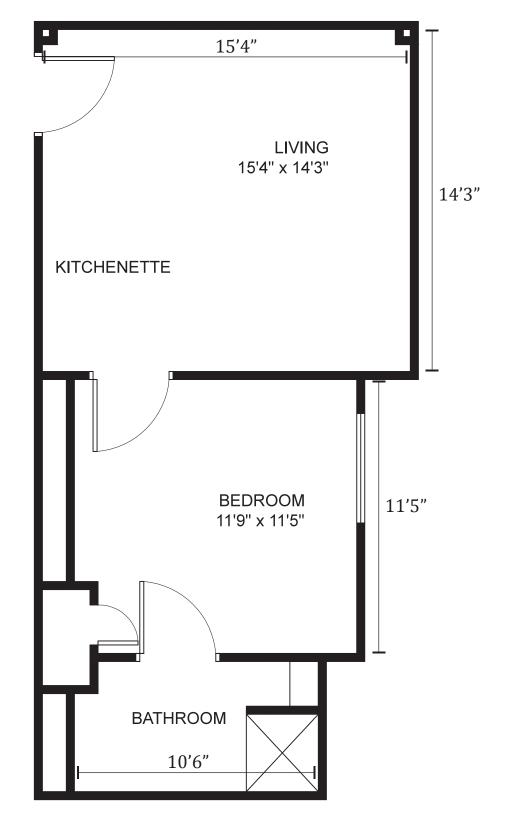

One Bedroom Apartment-Small Floor Plan 101, 201, 301

One Bedroom Apartment-Small Floor Plan 102, 202, 302

One Bedroom Apartment-Medium Floor Plan 105, 205, 305

One Bedroom Apartment-Medium Floor Plan 106, 206, 306