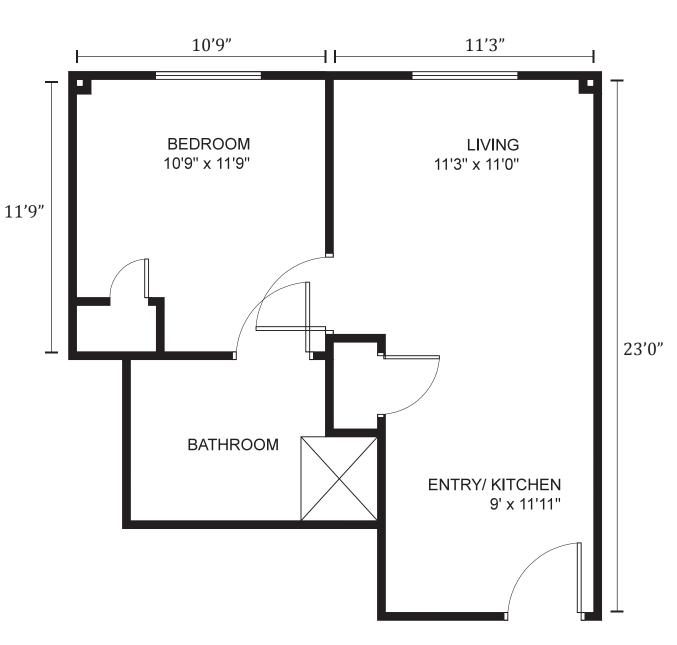

One Bedroom Apartment-Small Floor Plan 103, 203, 303

One Bedroom Apartment-Large Floor Plan 107, 207, 307

One Bedroom Apartment-Medium Floor Plan 109, 209, 309

One Bedroom Apartment-Small Floor Plan 110, 210, 310