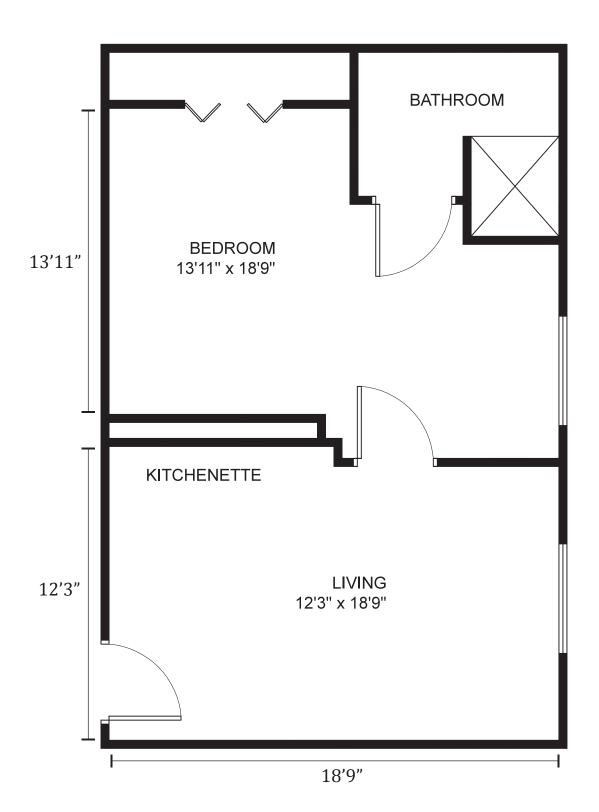

One Bedroom Apartment-Small Floor Plan 103, 203, 303

One Bedroom Apartment-Large Floor Plan 107, 207, 307

One Bedroom Apartment-Medium Floor Plan 109, 209, 309

One Bedroom Apartment-Small Floor Plan 110, 210, 310