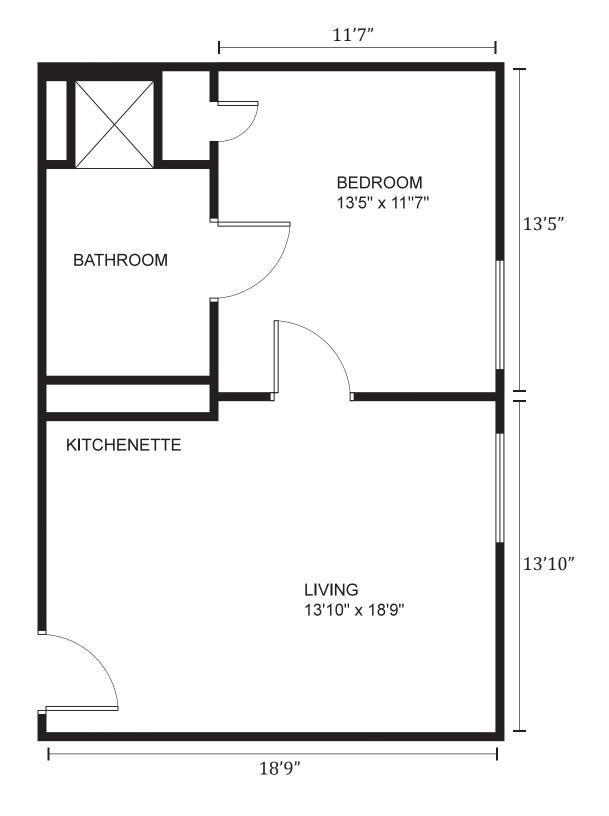

One Bedroom Apartment-Medium Floor Plan 111, 211, 311

One Bedroom Apartment-Large Floor Plan 104, 204, 304

One Bedroom Apartment-Medium Floor Plan 108, 208, 308