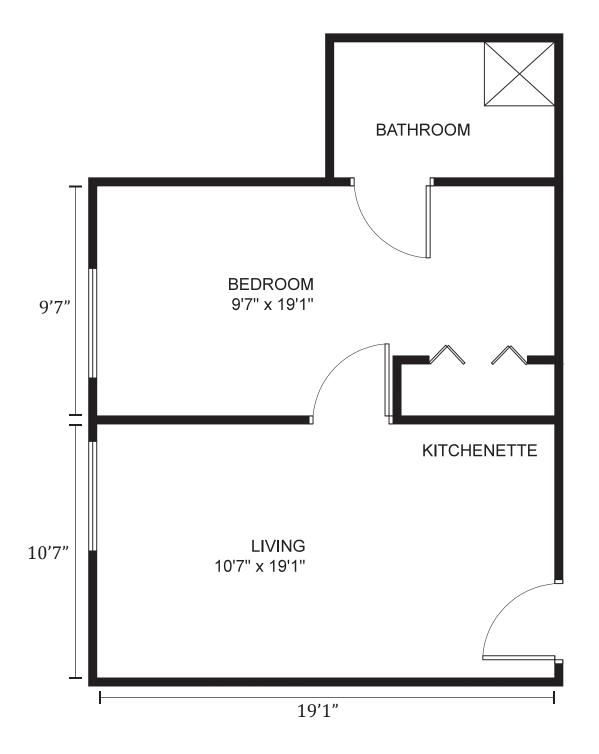

One Bedroom Apartment-Medium Floor Plan 111, 211, 311

One Bedroom Apartment-Large Floor Plan 104, 204, 304

One Bedroom Apartment-Medium Floor Plan 108, 208, 308