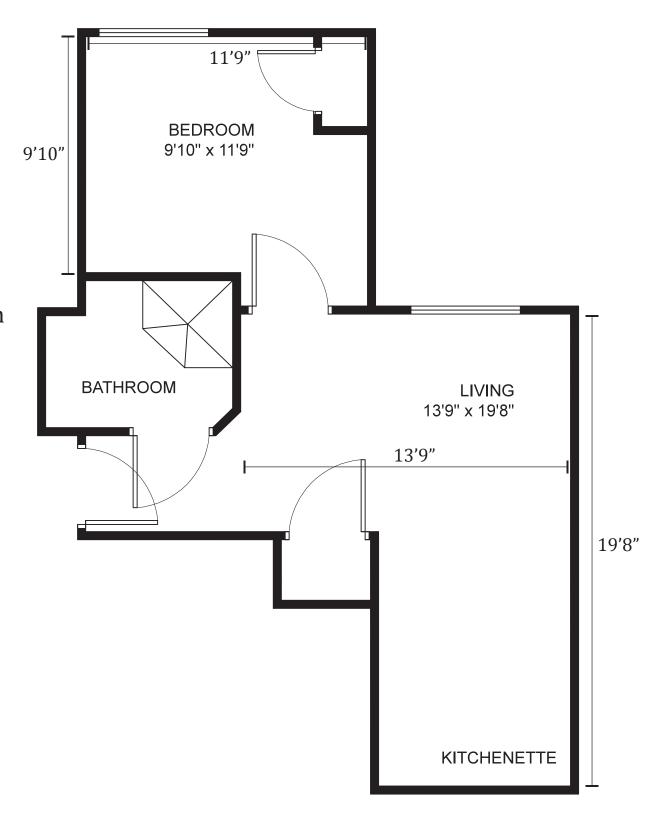

One Bedroom Apartment-Small Floor Plan 101, 201, 301

One Bedroom Apartment-Small Floor Plan 102, 202, 302

One Bedroom Apartment-Medium Floor Plan 105, 205, 305

One Bedroom Apartment-Medium Floor Plan 106, 206, 306

One Bedroom Apartment-Small Floor Plan 103, 203, 303

One Bedroom Apartment-Large Floor Plan 107, 207, 307

One Bedroom Apartment-Medium Floor Plan 109, 209, 309

One Bedroom Apartment-Small Floor Plan 110, 210, 310