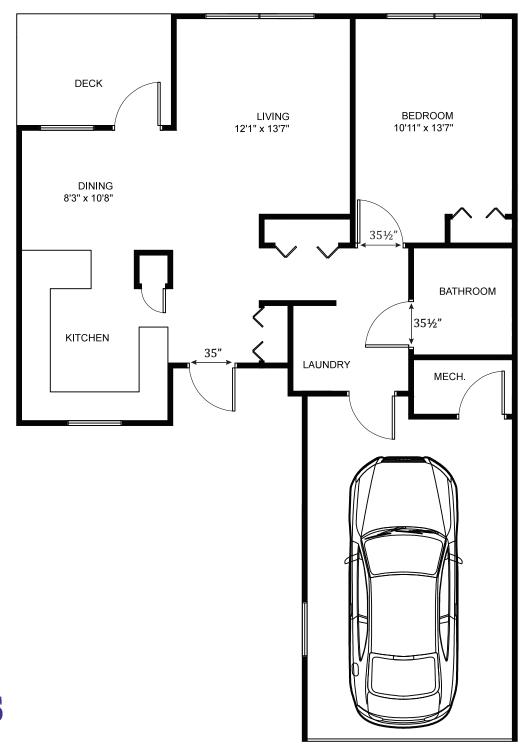

### ONE BEDROOM UNIT

928 Square Feet

Room sizes may vary slightly
Room sizes do NOT include the closet
Doorway openings are measured from inside of door casing
Windows are measured from the outside of the casing Glass
panel by front door is 63"L x 6 3/8" W (add 4" if placing
rod above/below small casing)

#### Window Measurements:

Dining Room 44.5"W x 50"L Living Room 90"W x 50"L Bedroom 78"W x 50"L Kitchen 43.5"W x 43"L