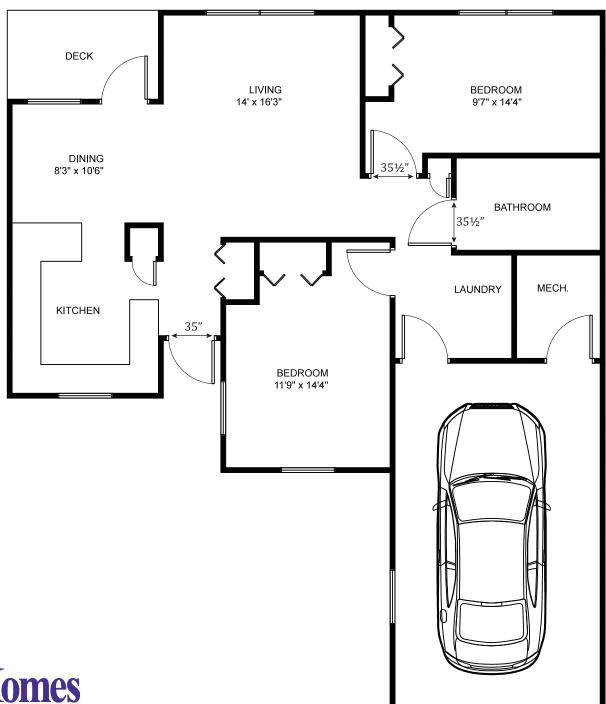

# TWO BEDROOM UNIT 1158 Square Feet

Room sizes may vary slightly Room sizes do NOT include the closet Doorway openings are measured from inside of door casing

Windows are measured from the outside of the casing

Glass panel by front door is 63"L x 6 3/8" W (add 4" if placing rod above/below small casing)

#### Window Measurements:

 Dining Room
 44.5"W x 50"L

 Living Room
 89.5"W x 50"L

 Master Bedroom
 44.5"W x 50"L

 Bedroom
 78"W x 50"L

 Kitchen
 43.5"W x 43.5"L